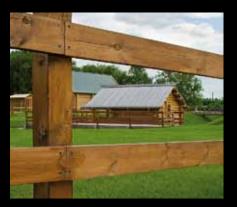

# **Fencing**

Murray timber group provides quality fencing products to the Irish and UK Markets. We supply post and rail of various lengths and dimensions. The posts are available as pointed, weathered or square. Our fencing range includes weathered top, round top, picket fence and square top planed boards.